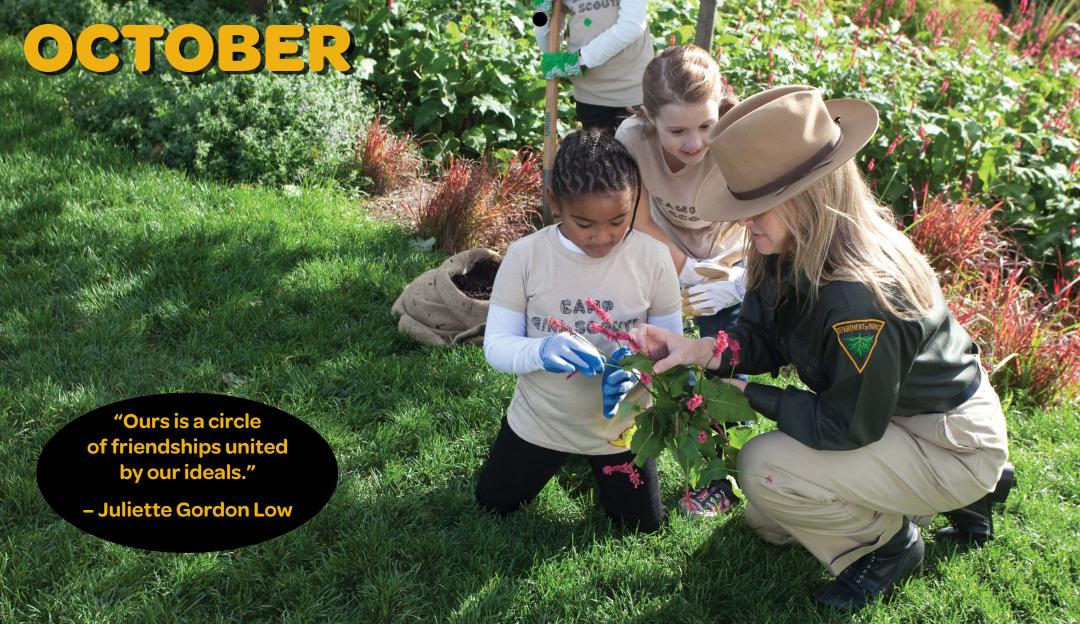

| 29                        | 30<br>Girl Scout membership<br>year ends                |                       |





To receive the Golden Eaglet (the original Girl Scout Gold Award), a girl was first required to earn 21 Merit Badges, along with the Medal of Merit, awarded to "the Scout who does her duty exceptionally well."



Renew your Girl Scout membership online.

IT'S EASY! www.gsgcf.org





| Sunday               | Monday                                                                 | Tuesday           | Wednesday | Thursday | Friday | Saturday                           |
|----------------------|------------------------------------------------------------------------|-------------------|-----------|----------|--------|------------------------------------|
|                      | <u> </u>                                                               |                   |           |          |        | 1                                  |
|                      | MAKENAWEN V                                                            |                   |           |          |        | Start of a new<br>Girl Scout Year! |
| 2                    | 3