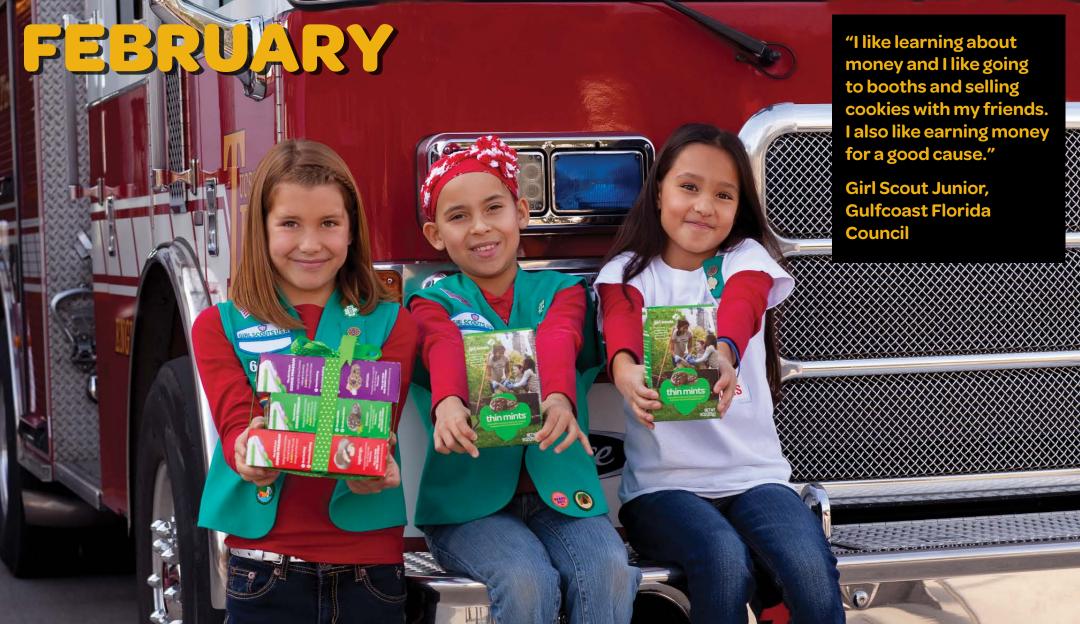

Of girls who participated in the 2015 Cookie Program survey, 90% agreed that, while selling cookies, they learned things that can help them in other areas of their life like school, planning projects, or talking to adults.