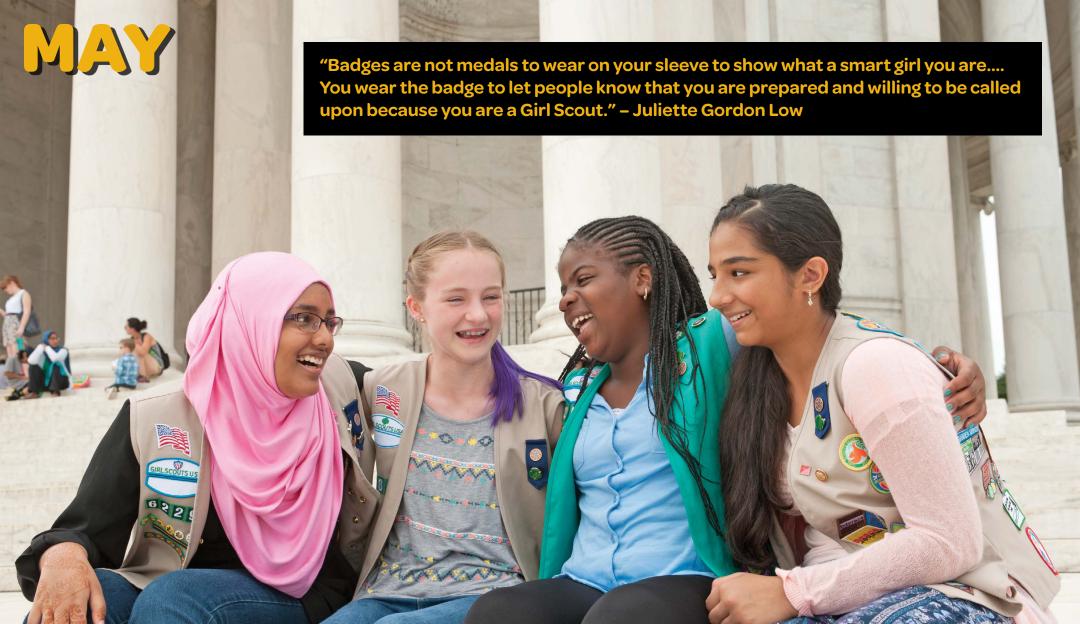

The original "Scouting for Girls" handbook (1920) lists 47 available Merit Badges, including Electrician, Handy Woman, and Motorist.

| Sunday                                           | Monday             | Tuesday                   | Wednesday | Thursday | Friday                                                           | Saturday               |
|--------------------------------------------------|--------------------|---------------------------|-----------|----------|------------------------------------------------------------------|------------------------|
| 1                                                | 2                  | 3<br>National Teacher Day | 4         | 5        | 6                                                                | 7                      |
| 8<br>Mother's Day                                | 9                  | 10                        | 11        | 12       | 13                                                               | 14                     |
| Young Women<br>of Distinction<br>Awards Ceremony | 16                 | 17                        | 18        | 19       | 20                                                               | 21<br>Armed Forces Day |
| 22                                               | 23                 | 24                        | 25        | 26       | 27<br>Council offices closed<br>in observance of<br>Memorial Day | 28                     |
| 29                                               | 30<br>Memorial Day | 31                        |           |          |                                                                  |                        |