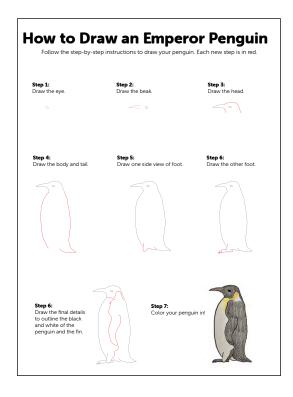

#### How to Draw an Emperor Penguin

#### **Instructions:**

Drawing an Emperor Penguin step by step can be easy! Using the How to Draw an Emperor Penguin flyer, follow along with the step by step drawings. Once the girls are done drawing and coloring their penguins, have the girls take turn showing off their penguins!

### How to Draw an Emperor Penguin

Follow the step-by-step instructions to draw your penguin. Each new step is in red.

**Step 1:** Draw the eye.

Step 2:

Draw the beak.

Step 3:

Draw the head.

**Step 4:** Draw the body and tail.

Step 5:

Draw one side view of foot.

Step 6:

Draw the other foot.

Step 6:

Draw the final details to outline the black and white of the penguin and the fin.

Step 7:

Color your penguin in!