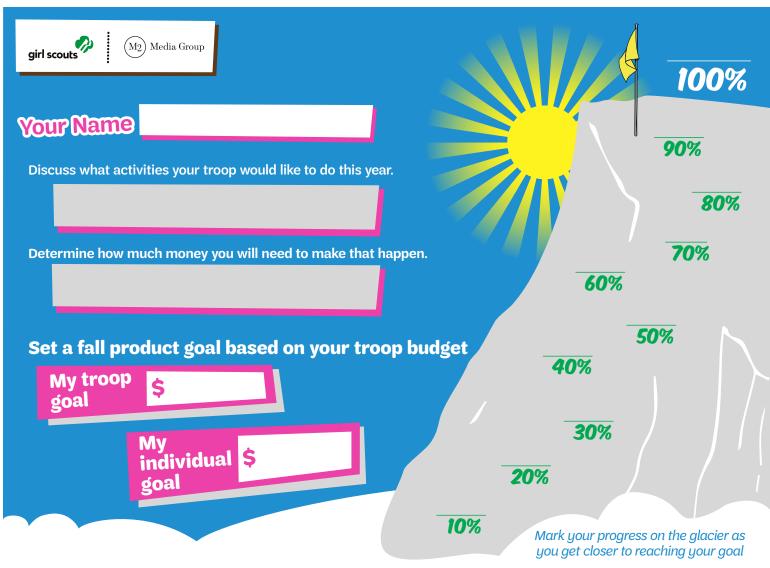

# Plan Your Fall Product Program Using These Five Skills

#### **Goal Setting**

#### Girls learn how to set goals and create a plan to reach them.

Start your Fall Product Program this year with a troop discussion on the importance of setting goals. Work on both a troop goal as well as individual goals for each girl. Talk about the troop goal first, keeping in mind the activities that everyone would like to do this year and how much money will be needed. Next, talk about how each girl can contribute to the troop goal by setting their own individual goals and working hard to reach them. Have the girls fill in the goal chart and record the troop's progress throughout the program to help keep everyone on track to reach each goal!