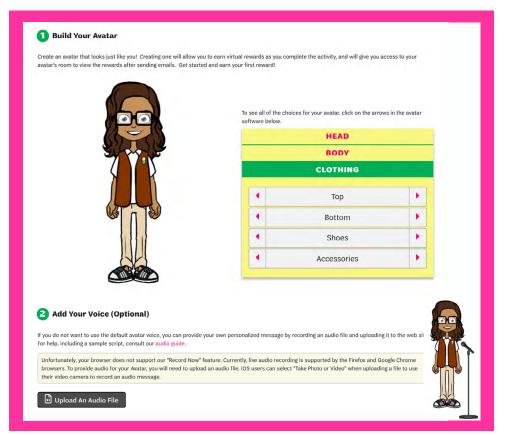

#### **Create Your Avatar**

#### **Supplies Needed:**

- · Computer, smartphone or tablet
- Link for your council's Fall Product Program

**Instructions:** This can be done virtually or in person, but does require an electronic device and internet connection to complete.

With their parent or guardian, have the girls who are participating in the online portion of the Fall Product Program register. Have them follow the step by step prompts to getting online. Tell the girls to check out their troop photo to see all the avatars of the girls who are participating in the online portion of the program.

Make sure to refer to your council's website to see how you get started with the online portion of the Fall Product Program.

# Create Your Avatar

Your avatar will be used on your personalized site, business cards, emails to your supporters and your personalized patch (if earned). It will also appear in a troop photo! You'll want to make your avatar look as close as possible to you; there are endless possibilities! Refer to your council's website for the link to get started and participate for the online portion of the Fall Product Program.

Add your voice so your friends and family can hear directly from you what your goal is and what your troop plans to do with the funds earned!

**NEW** choices added for the avatars to match the new uniforms and offical apparel collection that was inspired by today's Girl Scouts!