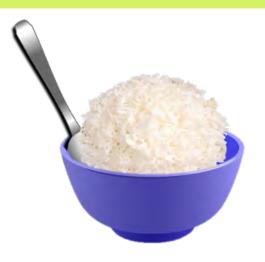

#### **Snowball Ice Cream**

#### **Supplies Needed:**

- Snowball Ice Cream flyer
- 1/4 cup of half and half
- 1/4 cup of milk
- 1 tablespoon of sugar
- 1 teaspoon of vanilla
- 1 sandwich bag
- 1 gallon-sized bag
- Salt
- Gloves
- Sweetened coconut flakes (optional)
- Favorite ice cream toppings (optional)

#### **Instructions:**

Refer to the Snowball Ice Cream flyer for step-by-step instructions on how to make your own ice cream. Be sure to talk amongst the troop about how it works!

Plan a date with the girls to have a DIY snowball ice cream party to celebrate the end of the program.