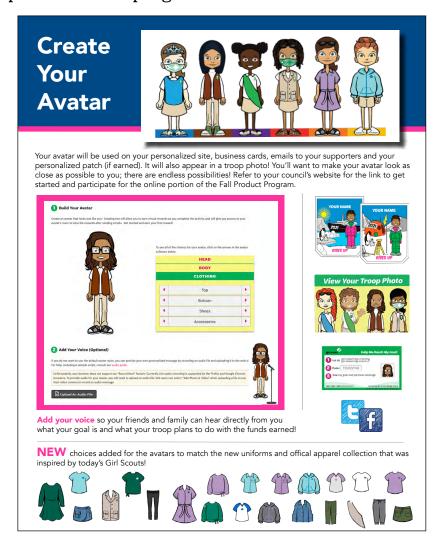

#### **Create Your Avatar**

#### **Supplies Needed:**

- · Computer, smartphone or tablet
- Link for your council's Fall Product Program

**Instructions:** This can be done virtually or in person, but does require an electronic device and internet connection to complete.

With their parent or guardian, have the girls who are participating in the online portion of the Fall Product Program register. Have them follow the step by step prompts to getting online. Tell the girls to check out their troop photo to see all the avatars of the girls who are participating in the online portion of the program.

Make sure to refer to your council's website to see how you get started with the online portion of the Fall Product Program.

# Create Your Avatar

Your avatar will be used on your personalized site, business cards, emails to your supporters and your personalized patch (if earned). It will also appear in a troop photo! You'll want to make your avatar look as close as possible to you; there are endless possibilities! Refer to your council's website for the link to get started and participate for the online portion of the Fall Product Program.

Add your voice so your friends and family can hear directly from you what your goal is and what your troop plans to do with the funds earned!

**NEW** choices added for the avatars to match the new uniforms and offical apparel collection that was inspired by today's Girl Scouts!