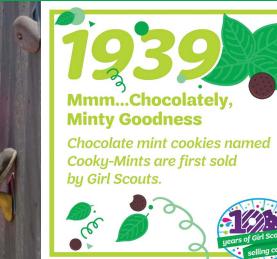

A Sweet Celebration!

years of Girl Scouts

Well before Girl Scout Cookies

were produced by licensed bakers

to sell nationally, Girl Scouts baked

and sold cookies on their own. Our

girls were entrepreneurs going as

In 2017, we celebrate the 100th

anniversary of the first known

instance of Girl Scouts selling

cookies and learning the basic

skills and acumen they need to

be leaders in business and sales,

manage their personal and family

finances, and gain self-sufficiency and confidence handling money.

far back as 1917!

selling cookies