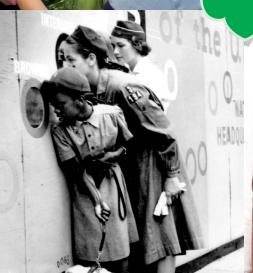

### It's in our DNA!\*

Girl Scouts are more likely than non-Girl Scouts to be solution-oriented and less likely to be a bystander.

FEBRUARY

published in an issue of the Girl Scout Leader.

Babe Ruth Pitches in to Sell Cookies

Girl Scouts hold "Million Cookie Drive" with baseball legend Babe Ruth's participation during the World Series.