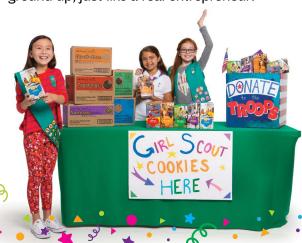

A Sweet Celebration!

years of Girl Scouts

Well before Girl Scout Cookies

were produced by licensed bakers

to sell nationally, Girl Scouts baked

and sold cookies on their own. Our

girls were entrepreneurs going as

In 2017, we celebrate the 100th

anniversary of the first known

instance of Girl Scouts selling

cookies and learning the basic

skills and acumen they need to

be leaders in business and sales,

manage their personal and family

finances, and gain self-sufficiency and confidence handling money.

far back as 1917!

selling cookies