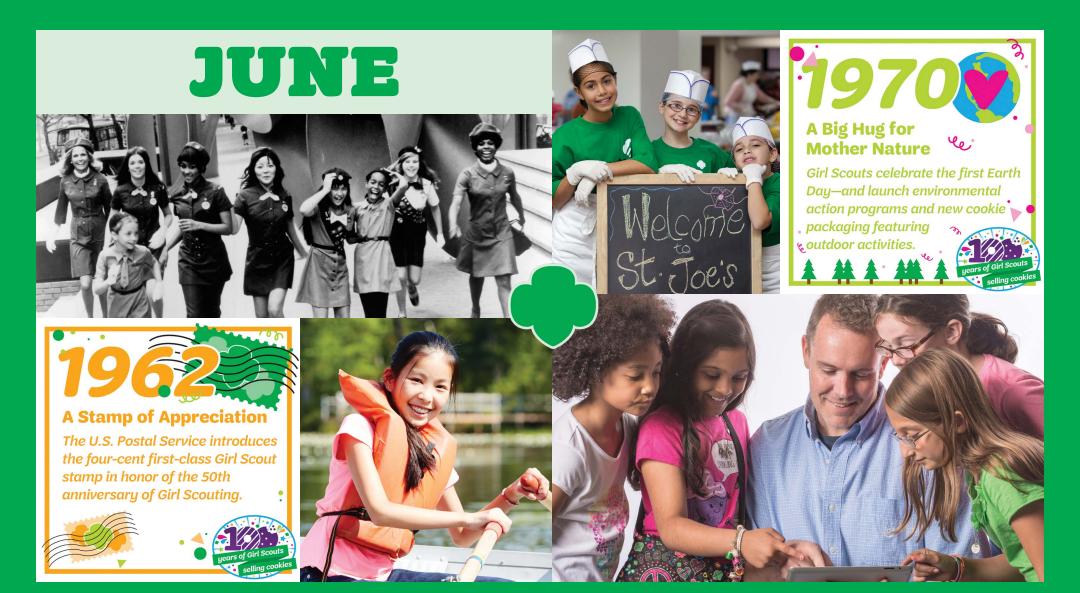

### It's in our DNA!\*

Girl Scouts are more likely than non-Girl Scouts to be solution-oriented and less likely to be a bystander.

FEBRUARY

published in an issue of the Girl Scout Leader.

Babe Ruth Pitches in to Sell Cookies

Girl Scouts hold "Million Cookie Drive" with baseball legend Babe Ruth's participation during the World Series.